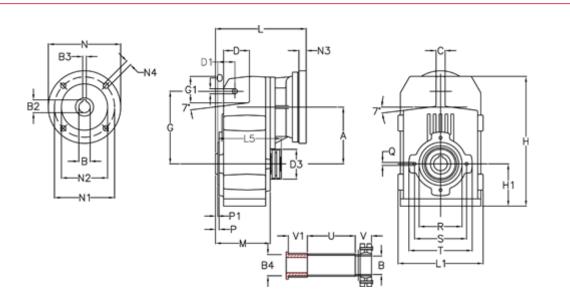

## **Measures**

| A = 150.50 | D1 = 54.0  | 15 = 180.0  | P1                                  | = 3.5    | V = 4  |
|------------|------------|-------------|-------------------------------------|----------|--------|
| B = 40     | d3 = 90    | M = 125.0   | Q                                   | = M10x17 | V1 = 5 |
| B1 = 19    | G = 170    | N = 200     | R                                   | = 110    |        |
| B2 = 21.8  | G1 = 84.0  | N1 = 165    | S                                   | = 130    |        |
| B3 = 6     | H = 326.0  | N2 = 130    | Т                                   | = 150    |        |
| B4 = 40    | H1 = 102.0 | N4 = M10x20 | Tightening torque Nm adapter bushin | g = 6.0  |        |
| C = 20     | L = 245.0  | O = 13      | Tightening torque Nm shrink disc    | = 8.0    |        |
| D = 68.0   | L1 = 210   | P = 6.5     | U                                   | = 95.5   |        |
|            |            |             |                                     |          |        |